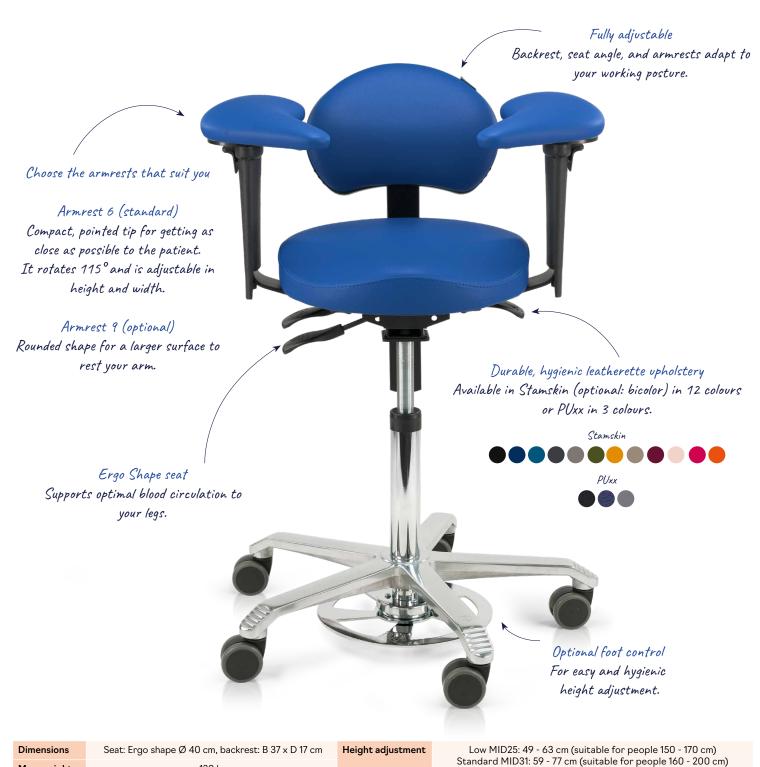

## relaxed seating for precision work

The Score Ergo Support is specially designed for oral care specialists who needs to work with precision and focus for long periods of time. The ergo shape seat stimulates blood circulation, while the adjustable seat angle and backrest ensure a healthy working posture. The adjustable armrests provide optimal support without restricting your movement. The chair is upholstered with durable and easy-to-clean leatherette.

120 kg

Adjustable seat angle

Aluminium base Ø 67 cm, optional Ø 60 cm

Max. weight

Mechanism

Base

Floor contact

High MID38: 63 - 88 cm (suitable for people 185 cm or taller)

Ø 65 mm brake unloaded castors for hard floors (standard) Ø 50 mm brake loaded castors for hard floors (optional)