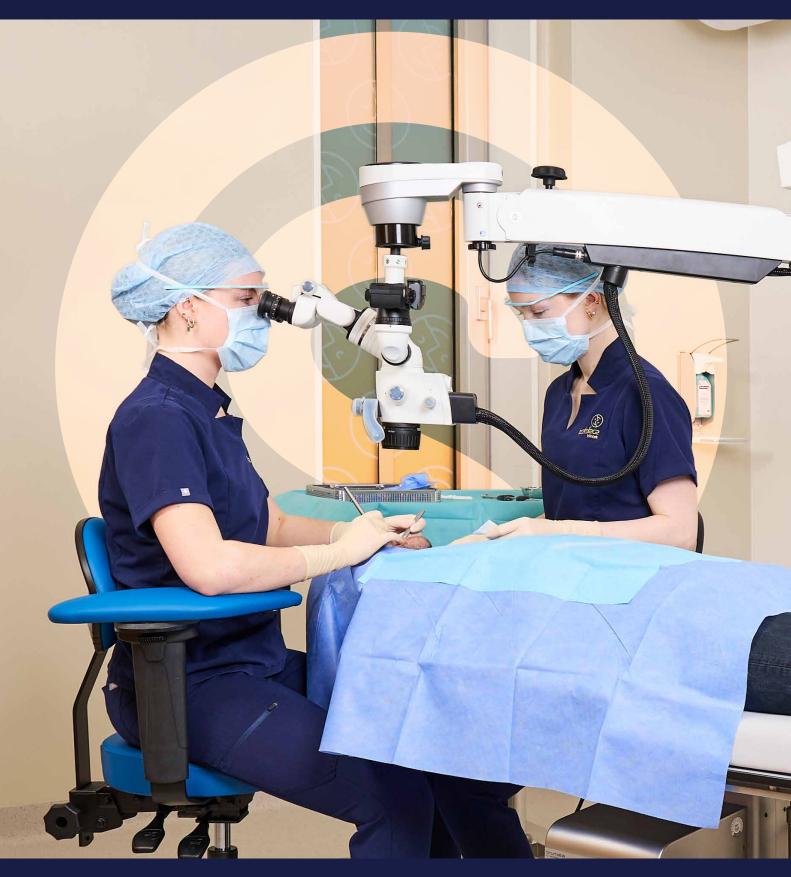

## score ergo support

The ergonomic work chair for dental specialists who work with a microscope.

Designed for long-lasting comfort and optimal support for your back,

neck and shoulders – so you can do your work effortlessly.

## relaxed seating for precision work

The Score Ergo Support is specially designed for oral care specialists who needs to work with precision and focus for long periods of time. The ergo shape seat stimulates blood circulation, while the adjustable seat angle and backrest ensure a healthy working posture. The adjustable armrests provide optimal support without restricting your movement. The chair is upholstered with durable and easy-to-clean leatherette.